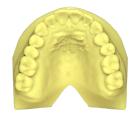

using the same build tray quickly and inexpensively.

Dentures: E-Denture 3D+ E-Dent 400 MFH C&B

Thermoform Models: E-Model Light E-Model Beige E-RigidForm Beige E-Guide HS

Models With Removable Dies: E-Model Light E-Model Beige E-RigidForm Beige