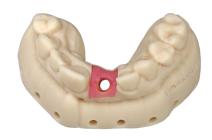

using the same build tray quickly and inexpensively.

Dentures: E-Denture 3D+ E-Dent 400 MFH C&B

Thermoform Models: E-Model Light E-Model Beige E-RigidForm Beige E-Guide HS

Models With Removable Dies: E-Model Light E-Model Beige E-RigidForm Beige